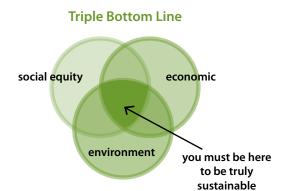

  Product certification by the manufacturer provides market credit for reductions in conventional energy use including with LEED.

- The greatest market demand is for multi-attribute Certified Sustainable Products, as opposed to single-attribute (recycled content, for example). Multi-attribute sustainable products have the highest market value because they advance the triple bottom line: Environment, Economy, and Social Equity. SMaRT© incorporates 41 single attribute standards.
- These definitions are required by law for all product communications pursuant to FTC Environmental Marketing Guides, EPA EPP Guides, Attorneys General Green Guides & are codified in SMaRT©.