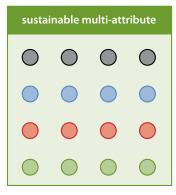

  Product certification by the manufacturer provides market credit for reductions in conventional energy use including with LEED.

- The greatest market demand is for multi-attribute Certified Sustainable Products, as opposed to single-attribute (recycled content, for example). Multi-attribute sustainable products have the highest market value because they advance the triple bottom line: Environment, Economy, and Social Equity. SMaRT© incorporates 41 single attribute standards.
- These definitions are required by law for all product communications pursuant to FTC Environmental Marketing Guides, EPA EPP Guides, Attorneys General Green Guides & are codified in SMaRT©.

# How are other standards developed? Multi-attribute versus Single-attribute

Many sustainable products standards and certifications address only a single attribute such as toxicity. SMaRT includes 41 single attributes in a single standard along with 20 environmental impacts.