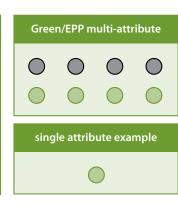

  Product certification by the manufacturer provides market credit for reductions in conventional energy use including with LEED.

- The greatest market demand is for multi-attribute Certified Sustainable Products, as opposed to single-attribute (recycled content, for example). Multi-attribute sustainable products have the highest market value because they advance the triple bottom line: Environment, Economy, and Social Equity. SMaRT© incorporates 41 single attribute standards.
- These definitions are required by law for all product communications pursuant to FTC Environmental Marketing Guides, EPA EPP Guides, Attorneys General Green Guides & are codified in SMaRT©.

# How are other standards developed? Multi-attribute versus Single-attribute

Many sustainable products standards and certifications address only a single attribute such as toxicity. SMaRT includes 41 single attributes in a single standard along with 20 environmental impacts.