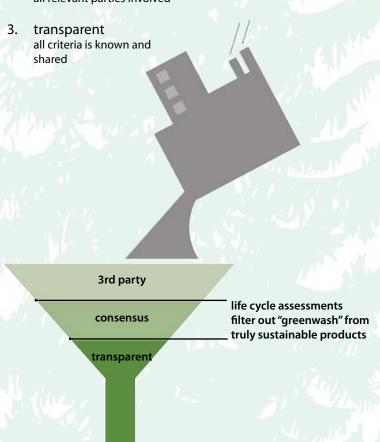

# Life-cycle Assessment (LCA)

- 1. 3rd party certified validated by end-user
- 2. consensus-based all relevant parties involved

#### SMaRT<sup>©</sup> is:

 transparent LCA-based

SMaRT<sup>®</sup>, the only Leadership Consensus Standard, covers at least 60% of all products.